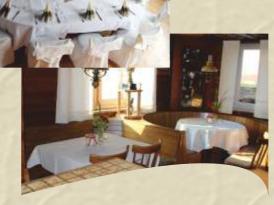

Wir bieten geeignete Räumlichkeiten für jeden Anlass bis zu 150 Personen. An schönen Tagen auch im großen Biergarten.

In aller Ruhe kann sich hier der Wanderer, Radler, Biker oder Autofahrer von seinem Ausflug erholen. Genießen Sie im schattigen Biergarten, unsere fränkische Ess- und Weinkultur. Direkt am MAIN-RAD-WANDERWEG, mit Blick auf die Bootsanlegestelle.

## Die Dusche, WC

Zimmerpreise ÜF im DZ p.P. Unser **Gewölbekeller** bietet Platz für ca. 30 Personen