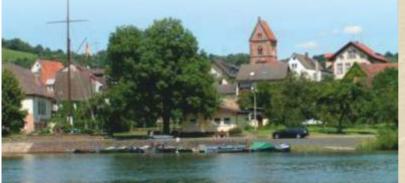

Der bekannte Schifferort Dorfprozelten liegt im schönsten Teil des Maintals. Zwischen den mittelalterlichen Städten WERTHEIM und MILTENBERG, umgeben von den Ausläufern des Spessarts und des Odenwaldes.

Am Mainufer direkt am Fahrradweg und einem Bootsanlegeplatz steht unser

Gasthaus Goldener Stern,

das bereits 1808 durch Fürst Primas von Regensburg und Aschaffenburg die Schildgerechtigkeit erhielt und seitdem in Familienbesitz ist.