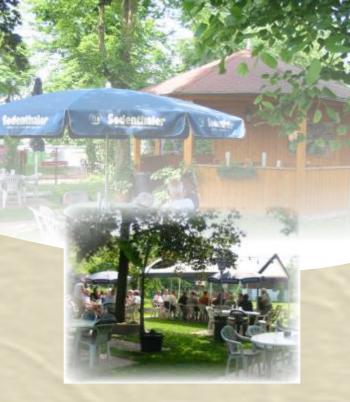

Wir bieten geeignete Räumlichkeiten für jeden Anlass bis zu 150 Personen. An schönen Tagen auch im großen Biergarten.

In aller Ruhe kann sich hier der Wanderer, Radler, Biker oder Autofahrer von seinem Ausflug erholen. Genießen Sie im schattigen Biergarten, unsere fränkische Ess- und Weinkultur. Direkt am MAIN-RAD-WANDERWEG, mit Blick auf die Bootsanlegestelle.