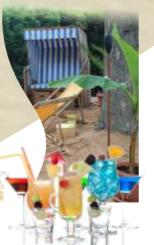

Ein vorzügliches Tröpfchen Frankenwein lassen alle Anstrengungen vergessen und machen wieder frisch für den weiteren Weg.

Gerne begrüßen wir Sie in den Sommermonaten jeden Mittwoch ab 18 Uhr zum beliebten Cocktailabend.